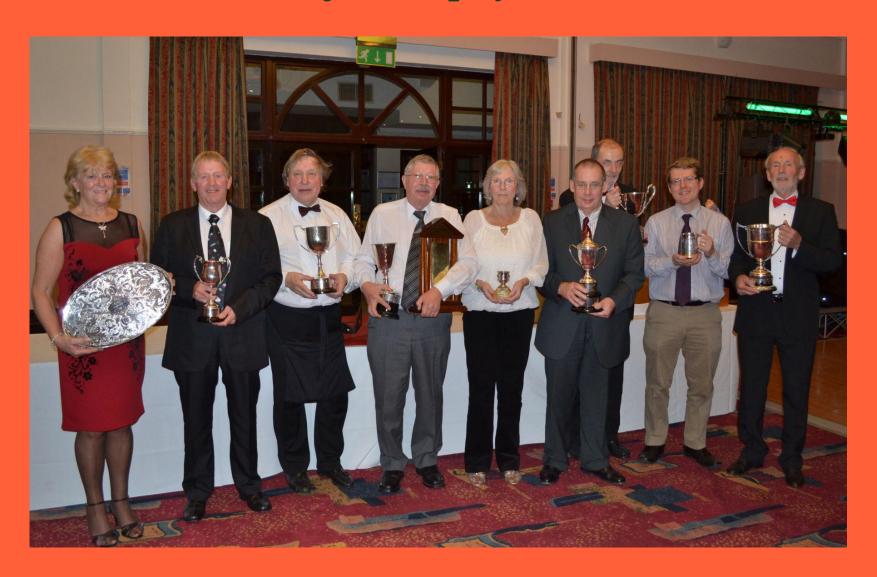

Classes

Sam Whaley



Hill Cup

2<sup>nd</sup> Highest Points over

Sections 1a, 2, Mead, Flower

& Vegetable Classes & Fruit

Medley

Alan Baker



Amateur Winemakers Shield
Circle with Most Points over
Sections 1-3a, 4 and Circle
Classes
Phoenix Wine Circle



Lady Winemaker Trophy
Highest Points over Sections
1a, 2, Mead, Flower, and
Vegetable Classes, and Fruit
Medley
Anne Poulton



Wilf Newsom Trophy
Master Brewer
Highest Points over 13 Beer
Classes in Section 4
Colin Tweed



Bournemouth Master
Winemakers Cup
Highest Points over Sections
1a, 2, Mead, Flower, and
Vegetable Classes, and Fruit
Medley
Al Procter



NAWB Master Trophy
The member gaining most
points in Sections 1-3a, and 4
An award must be gained in
each of Sections 1a, 2 and 4
Al Procter

## The Major Trophy Winners!





## 57th ANNUAL SHOW AND CONFERENCE

Mercure Hotel, Willerby, Hull

20-22 March 2015 Hope to see you all there!